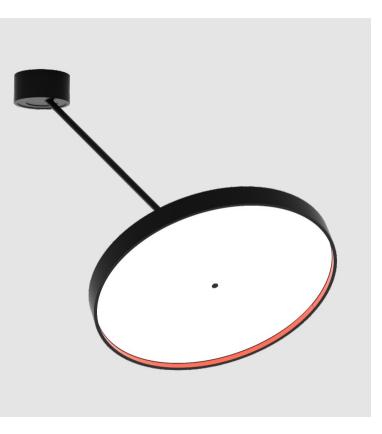

### SIGN DIVA DANCER KORONA SUSPENSION

\_

\_

\_

\_

| A30003                           | -                            | -                                                            | -                     |                       | -                            |          |      |      |          |                    |
|----------------------------------|------------------------------|--------------------------------------------------------------|-----------------------|-----------------------|------------------------------|----------|------|------|----------|--------------------|
| base number                      | LED<br>Dimming               | Color<br>Temperature                                         | Finishes<br>(Diamond) | Finishes<br>(Triangle |                              | Diffuser | _    |      |          |                    |
| the base mo<br>2. To build a     | del # product<br>manual prod | e in our config<br>t page<br>duct code on t<br>ue font and a | his datashee          | et choose             | from the                     |          |      |      |          |                    |
| GENERAL                          |                              |                                                              |                       |                       |                              |          |      |      |          |                    |
| Series: Sign                     | Diva Dancer                  |                                                              |                       |                       |                              |          |      |      |          |                    |
| Subseries: S                     | ign Diva Dan                 | cer Korona                                                   |                       |                       |                              |          |      |      | 1        |                    |
| Brand: Prolie                    | cht                          |                                                              |                       |                       |                              |          |      |      |          |                    |
| Division: Arc                    | hitectural                   |                                                              |                       |                       |                              |          |      |      |          | 0                  |
| Mounting Ty                      | /pe: Suspens                 | ion                                                          |                       |                       |                              |          |      |      |          | P                  |
| Mounting Lo                      | ocation: Ceili               | ng                                                           |                       |                       |                              |          |      |      |          |                    |
| Subcategory                      | y: Pendant                   |                                                              |                       |                       |                              |          |      |      |          |                    |
| PHYSICAL                         |                              |                                                              |                       |                       |                              |          |      |      |          |                    |
| Shape: Roun                      | nd                           |                                                              |                       |                       |                              |          |      |      |          |                    |
| Diameter (m                      |                              |                                                              |                       |                       |                              |          |      |      |          |                    |
| Diameter (in                     |                              |                                                              |                       |                       |                              | -        |      |      |          |                    |
| Height (mm)                      |                              |                                                              |                       |                       |                              |          |      |      |          |                    |
| Height (in): 3                   | -                            |                                                              |                       |                       |                              |          |      | -    |          |                    |
|                                  | -                            | table / Direct                                               |                       |                       |                              |          |      |      |          |                    |
| Weight (kg):                     |                              | able / blicer                                                |                       |                       |                              | -        |      |      |          |                    |
| Weight (lbs):                    |                              |                                                              |                       |                       |                              |          |      |      |          |                    |
|                                  |                              | licro-Prism /                                                | Sparkling Se          | cret / Vin            | tage                         |          |      |      |          |                    |
| Fixture Finis                    | FRO / FUP / F                | KIA / POP / BL                                               |                       |                       | / FTG / MYG /<br>GUM / CHC / | -        |      |      |          |                    |
|                                  |                              | d Aluminum                                                   | / Steel               |                       |                              |          |      |      |          |                    |
| ELECTRICAL                       |                              | ,                                                            |                       |                       |                              |          |      |      |          |                    |
| Lamp Type:                       |                              | Standard)                                                    |                       |                       |                              |          |      |      |          |                    |
| Input Wattag                     |                              |                                                              |                       |                       |                              |          |      |      |          | 0º / 170º          |
| Total Output                     |                              |                                                              |                       |                       |                              |          |      |      |          | <u>0° / 170°</u>   |
|                                  | ri-Mode (Non                 | -Dimming an                                                  | d Phase Dim           | iming (12             | 0Vac only)                   |          |      |      |          | <b>Ø869mm</b> 34 ¾ |
| Driver Incluc                    |                              |                                                              |                       |                       |                              |          |      |      |          |                    |
| Driver Locat                     |                              | ed                                                           |                       |                       |                              | -        |      |      | A        |                    |
|                                  | ÷                            | irrent - Unive                                               | rsal                  |                       |                              |          |      |      |          |                    |
| Driver Class:                    |                              |                                                              |                       |                       |                              |          |      |      | //       | 1/2                |
| Input Voltag                     |                              | 77                                                           |                       |                       |                              |          |      |      |          | 2°// 500           |
| Constant Cu                      |                              |                                                              |                       |                       |                              |          |      |      | an       |                    |
|                                  |                              |                                                              |                       |                       |                              |          |      |      | 150mm    | in                 |
|                                  | (017)                        | 2700 / 2000 /                                                | 4000                  |                       |                              |          |      |      |          | 1                  |
|                                  |                              | 2700 / 3000 / ·                                              |                       |                       |                              |          |      |      | 1///     | // /               |
| CRI: >90 CRI                     | eu Lumen (lr                 | n): 19520 / 19                                               | 933 / 20340           |                       |                              |          |      | /    | "/ //    | ″ /                |
| Lamp Life (h                     | ure). 50000                  |                                                              |                       |                       |                              |          |      |      | • // ,   |                    |
|                                  | 137. 30000                   |                                                              |                       |                       |                              |          |      |      |          | 11                 |
| OPTICAL<br>Adjustability<br>±90° | /: Rotational                | Canopy 170°                                                  | Tilting Can           | opy ±50°;             | Tilting Head                 |          | 86mm |      | Jomm 435 | <u>,</u>           |
| RATINGS AN                       |                              | ATIONS                                                       |                       |                       |                              | -        | 13   | m111 | J~       |                    |
|                                  |                              | North Ameri                                                  | can Standar           | de                    |                              |          |      | / ¥  |          |                    |
| certineu by:                     | Certineu ior                 | NOT UT AITIEN                                                | can stanual           | us                    |                              |          |      |      |          |                    |
| IP rating: IP2                   | 20                           |                                                              |                       |                       |                              |          |      |      |          |                    |