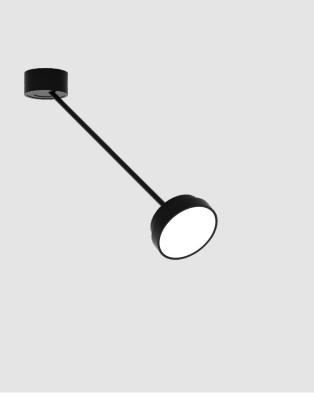

### SIGN DIVA DANCER KORONA SUSPENSION

| base number                    | LED             | Color             | Finishes       | Finishes       | Finishes | Diffuser |    |
|--------------------------------|-----------------|-------------------|----------------|----------------|----------|----------|----|
|                                | Dimming         | Temperature       | (Diamond)      | (Triangle)     | (Circle) |          |    |
| 1.To build a p                 | roduct code i   | n our configura   | ator select ti | ne specify bu  | tton on  |          |    |
| the base mod                   |                 | 0                 |                | ie opeenij bu  |          |          |    |
|                                |                 | ict code on this  |                |                |          |          |    |
| options listed                 | below in blue   | e font and add    | the suffix to  | the base mo    | odel #   |          |    |
| GENERAL                        |                 |                   |                |                |          |          |    |
| Series: Sign D                 | iva Dancer      |                   |                |                |          |          |    |
| Subseries: Sig                 |                 | er Korona         |                |                |          |          |    |
| Brand: Prolich                 |                 |                   |                |                |          |          |    |
| Division: Arch                 |                 |                   |                |                |          |          |    |
| Mounting Typ                   |                 |                   |                |                |          |          |    |
| Mounting Loc                   |                 | 5                 |                |                |          |          |    |
| Subcategory:                   | Pendant         |                   |                |                |          |          |    |
| PHYSICAL                       |                 |                   |                |                |          |          |    |
| Shape: Round                   |                 |                   |                |                |          |          |    |
| Diameter (mn                   |                 |                   |                |                |          |          |    |
| Diameter (in):                 | -               |                   |                |                |          |          |    |
| Height (mm):                   |                 |                   |                |                |          |          |    |
| Depth (mm): 8                  |                 |                   |                |                |          |          |    |
| Height (in): 34                | 1/4             |                   |                |                |          |          |    |
| Depth (in): 3 <sup>3</sup> /   | 8               |                   |                |                |          |          |    |
| Light Distribu                 | tion: Adjusta   | ble / Direct      |                |                |          |          |    |
| Weight (kg): 2                 |                 |                   |                |                |          |          |    |
| Weight (lbs): 4                |                 |                   |                |                |          |          |    |
|                                | A - Opal / Mie  | cro-Prism / Spa   | arkling Secr   | et / Vintage   |          |          |    |
| Industrial<br>Fixture Finish   | · CCD / BKV/ /  | CWI / CRY / HA    | B / LIET / IT  |                |          |          |    |
|                                |                 | A / POP / BLS /   |                |                |          |          |    |
| COM / ABZ / J                  | AG / OBR / M    | OS / ROR          |                |                |          |          |    |
| Fixture Materi                 | al: Extruded    | Aluminum / Si     | teel           |                |          |          |    |
| ELECTRICAL                     |                 |                   |                |                |          |          |    |
| Lamp Type: L                   | ED (Zhaga St    | andard)           |                |                |          |          |    |
| Input Wattage                  | e (W): 11       |                   |                |                |          |          |    |
| Total Output                   | Wattage (W):    | 10                |                |                |          |          |    |
| Dimming: Tri-                  | Mode (Non-I     | Dimming and F     | Phase Dimm     | ing (120Vac    | only)    |          |    |
| and 0-10V Din                  |                 |                   |                |                |          |          |    |
| Driver Include                 |                 |                   |                |                |          |          |    |
| Driver Locatio                 | 0               |                   |                |                |          |          |    |
|                                |                 | rent - Universa   | l              |                |          |          |    |
| Driver Class: (                |                 | ,                 |                |                |          |          |    |
| Input Voltage<br>Constant Curi |                 |                   |                |                |          |          |    |
|                                | ent (MA): 550   | J                 |                |                |          |          |    |
| LED                            |                 |                   |                |                |          |          |    |
|                                |                 | 700 / 3000 / 350  |                |                |          |          |    |
|                                | a Lumen (lm     | ): 860 / 1080 / 1 | 1088 / 1110    |                |          |          |    |
| CRI: >90 CRI                   |                 |                   |                |                |          |          |    |
| Lamp Life (hrs                 | 50000           |                   |                |                |          |          |    |
| OPTICAL                        |                 |                   |                |                |          |          | 1  |
| Adjustability:<br>±90°         | Rotational C    | anopy 170°; Ti    | lting Canop    | y ±50°; Tiltin | ig Head  |          |    |
| RATINGS AND                    |                 |                   |                |                |          |          | /. |
|                                | Certified for N |                   |                |                |          |          |    |

### SIGN DIVA DANCER KORONA SUSPENSION

| base number                                        | LED<br>Dimming                  | Color<br>Temperature                       | Finishes<br>(Diamond) | Finishes<br>(Triangle) | Finishes<br>(Circle) | Diffuser |
|----------------------------------------------------|---------------------------------|--------------------------------------------|-----------------------|------------------------|----------------------|----------|
| the base mode                                      | el # product p                  | n our configur<br>bage<br>Ict code on this |                       | , ,                    |                      |          |
|                                                    |                                 | e font and add                             |                       |                        |                      |          |
| GENERAL                                            |                                 |                                            |                       |                        |                      |          |
| Series: Sign Di                                    | iva Dancer                      |                                            |                       |                        |                      |          |
| Subseries: Sig                                     |                                 | er Korona                                  |                       |                        |                      |          |
| Brand: Prolich                                     |                                 |                                            |                       |                        |                      |          |
| Division: Arch                                     | itectural                       |                                            |                       |                        |                      |          |
| Mounting Typ                                       | e: Suspensio                    | n                                          |                       |                        |                      |          |
| Mounting Loc                                       | ation: Ceilin                   | 5                                          |                       |                        |                      |          |
| Subcategory:                                       | Pendant                         |                                            |                       |                        |                      |          |
| PHYSICAL                                           |                                 |                                            |                       |                        |                      |          |
| Shape: Round                                       |                                 |                                            |                       |                        |                      |          |
| Diameter (mm                                       | n): 570                         |                                            |                       |                        |                      |          |
| Diameter (in):                                     | 22 <sup>7</sup> / <sub>16</sub> |                                            |                       |                        |                      |          |
| Height (mm):                                       | 870                             |                                            |                       |                        |                      |          |
| Depth (mm): 8                                      |                                 |                                            |                       |                        |                      |          |
| Height (in): 34                                    | 1/4                             |                                            |                       |                        |                      |          |
| Depth (in): 3 <sup>3</sup> /                       | ,<br>B                          |                                            |                       |                        |                      |          |
| Light Distribut                                    | tion: Adjusta                   | ble / Direct                               |                       |                        |                      |          |
| Weight (kg): 5                                     |                                 |                                            |                       |                        |                      |          |
| Weight (lbs): 1                                    | 1.023                           |                                            |                       |                        |                      |          |
| Diffuser: PMM<br>Industrial                        | A - Opal / Mio                  | cro-Prism / Sp                             | arkling Secr          | et / Vintage           |                      |          |
| Fixture Finish:<br>LOD / PUS / FF<br>COM / ABZ / J | RO / FUP / KI                   | A / POP / BLS /                            |                       |                        |                      |          |
| Fixture Materi                                     | al: Extruded                    | Aluminum / S                               | teel                  |                        |                      |          |
| ELECTRICAL                                         |                                 |                                            |                       |                        |                      |          |
| Lamp Type: Ll                                      | ED (Zhaga St                    | andard)                                    |                       |                        |                      |          |
| Input Wattage                                      |                                 |                                            |                       |                        |                      |          |
| Total Output \                                     | Wattage (W):                    | 47.52                                      |                       |                        |                      |          |
| Dimming: Tri-<br>and 0-10V Dim                     |                                 | Dimming and F                              | Phase Dimm            | ing (120Vac            | only)                |          |
| Driver Include                                     | d: Yes                          |                                            |                       |                        |                      |          |
| Driver Locatio                                     | n: Integrated                   | ł                                          |                       |                        |                      |          |
| Driver Type: C                                     |                                 | rent - Universa                            | l                     |                        |                      |          |
| Driver Class: C                                    |                                 |                                            |                       |                        |                      |          |
| Input Voltage                                      |                                 |                                            |                       |                        |                      |          |
| Constant Curr                                      | ent (MA): 350                   | J                                          |                       |                        |                      |          |
| LED                                                |                                 |                                            |                       |                        |                      |          |
| Color Temper                                       |                                 |                                            |                       |                        |                      |          |
| Max. Delivered                                     | d Lumen (lm                     | ): 5060 / 6320 /                           | 6448 / 6580           | )                      |                      |          |
| CRI: >90 CRI                                       |                                 |                                            |                       |                        |                      |          |
| Lamp Life (hrs                                     | c) 50000                        |                                            |                       |                        |                      |          |