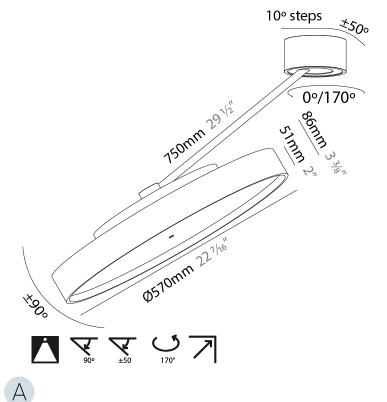

### SIGN DIVA DANCER KORONA SUSPENSION

| base number                    | LED             | Color             | Finishes       | Finishes       | Finishes | Diffuser |    |
|--------------------------------|-----------------|-------------------|----------------|----------------|----------|----------|----|
|                                | Dimming         | Temperature       | (Diamond)      | (Triangle)     | (Circle) |          |    |
| 1.To build a p                 | roduct code i   | n our configura   | ator select ti | ne specify bu  | tton on  |          |    |
| the base mod                   |                 | 0                 |                | ie opeenij bu  |          |          |    |
|                                |                 | ict code on this  |                |                |          |          |    |
| options listed                 | below in blue   | e font and add    | the suffix to  | the base mo    | odel #   |          |    |
| GENERAL                        |                 |                   |                |                |          |          |    |
| Series: Sign D                 | iva Dancer      |                   |                |                |          |          |    |
| Subseries: Sig                 |                 | er Korona         |                |                |          |          |    |
| Brand: Prolich                 |                 |                   |                |                |          |          |    |
| Division: Arch                 |                 |                   |                |                |          |          |    |
| Mounting Typ                   |                 |                   |                |                |          |          |    |
| Mounting Loc                   |                 | 5                 |                |                |          |          |    |
| Subcategory:                   | Pendant         |                   |                |                |          |          |    |
| PHYSICAL                       |                 |                   |                |                |          |          |    |
| Shape: Round                   |                 |                   |                |                |          |          |    |
| Diameter (mn                   |                 |                   |                |                |          |          |    |
| Diameter (in):                 | -               |                   |                |                |          |          |    |
| Height (mm):                   |                 |                   |                |                |          |          |    |
| Depth (mm): 8                  |                 |                   |                |                |          |          |    |
| Height (in): 34                | 1/4             |                   |                |                |          |          |    |
| Depth (in): 3 <sup>3</sup> /   | 8               |                   |                |                |          |          |    |
| Light Distribu                 | tion: Adjusta   | ble / Direct      |                |                |          |          |    |
| Weight (kg): 2                 |                 |                   |                |                |          |          |    |
| Weight (lbs): 4                |                 |                   |                |                |          |          |    |
|                                | A - Opal / Mie  | cro-Prism / Spa   | arkling Secr   | et / Vintage   |          |          |    |
| Industrial<br>Fixture Finish   | · CCD / BKV/ /  | CWI / CRY / HA    | B / LIET / IT  |                |          |          |    |
|                                |                 | A / POP / BLS /   |                |                |          |          |    |
| COM / ABZ / J                  | AG / OBR / M    | OS / ROR          |                |                |          |          |    |
| Fixture Materi                 | al: Extruded    | Aluminum / Si     | teel           |                |          |          |    |
| ELECTRICAL                     |                 |                   |                |                |          |          |    |
| Lamp Type: L                   | ED (Zhaga St    | andard)           |                |                |          |          |    |
| Input Wattage                  | e (W): 11       |                   |                |                |          |          |    |
| Total Output                   | Wattage (W):    | 10                |                |                |          |          |    |
| Dimming: Tri-                  | Mode (Non-I     | Dimming and F     | Phase Dimm     | ing (120Vac    | only)    |          |    |
| and 0-10V Din                  |                 |                   |                |                |          |          |    |
| Driver Include                 |                 |                   |                |                |          |          |    |
| Driver Locatio                 | 0               |                   |                |                |          |          |    |
|                                |                 | rent - Universa   | l              |                |          |          |    |
| Driver Class: (                |                 | ,                 |                |                |          |          |    |
| Input Voltage<br>Constant Curi |                 |                   |                |                |          |          |    |
|                                | ent (MA): 550   | J                 |                |                |          |          |    |
| LED                            |                 |                   |                |                |          |          |    |
|                                |                 | 700 / 3000 / 350  |                |                |          |          |    |
|                                | a Lumen (lm     | ): 860 / 1080 / 1 | 1088 / 1110    |                |          |          |    |
| CRI: >90 CRI                   |                 |                   |                |                |          |          |    |
| Lamp Life (hrs                 | 50000           |                   |                |                |          |          |    |
| OPTICAL                        |                 |                   |                |                |          |          | 1  |
| Adjustability:<br>±90°         | Rotational C    | anopy 170°; Ti    | lting Canop    | y ±50°; Tiltin | ig Head  |          |    |
| RATINGS AND                    |                 |                   |                |                |          |          | /. |
|                                | Certified for N |                   |                |                |          |          |    |

#### OPTICAL

Adjustability: Rotational Canopy 170°; Tilting Canopy  $\pm 50^\circ$ ; Tilting Head ±90°

#### **RATINGS AND CERTIFICATIONS**

| Certified By: Certified for North American Standards |  |
|------------------------------------------------------|--|
| IP rating: IP20                                      |  |