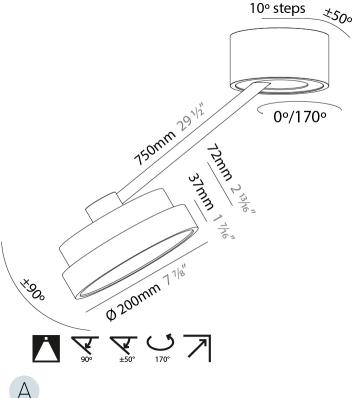

#### OPTICAL

Adjustability: Rotational Canopy 170°; Tilting Canopy  $\pm 50^\circ$ ; Tilting Head ±90°

#### **RATINGS AND CERTIFICATIONS**

| Certified By: Certified for North American Standards |  |
|------------------------------------------------------|--|
| IP rating: IP20                                      |  |